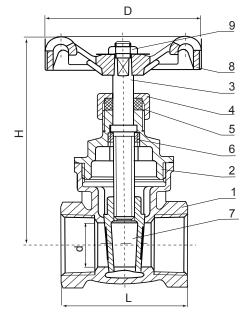

| SEQUENCE | COMPONENTS                  | MATERIAL         |  |
|----------|-----------------------------|------------------|--|
| 1        | Body                        | Bronze CC491K    |  |
| 2        | Bonnet                      | Bronze CC491K    |  |
| 3        | Stem                        | DZR Brass CW602N |  |
| 4        | Packing Nut                 | Brass CW617N     |  |
| 5        | Packing                     | P.T.F.E          |  |
| 6        | Stem Bust                   | Brass CW617N     |  |
| 7        | Disc                        | Bronze CC491K    |  |
| 8        | Hand Wheel                  | Aluminium        |  |
| 9        | Hand Wheel Nut Brass CW614N |                  |  |

|     |       | DIMEN | SIONS |     |     |
|-----|-------|-------|-------|-----|-----|
| DN  | INCH  | d     | L     | Н   | D   |
| 15  | 1/2"  | 13    | 43    | 78  | 52  |
| 20  | 3/4"  | 19    | 49    | 92  | 60  |
| 25  | 1"    | 25    | 54    | 103 | 60  |
| 32  | 11/4" | 32    | 62    | 116 | 70  |
| 40  | 1½"   | 38    | 65    | 133 | 78  |
| 50  | 2"    | 50    | 75    | 156 | 92  |
| 65  | 21/2" | 63    | 87    | 190 | 100 |
| 80  | 3"    | 76    | 105   | 215 | 110 |
| 100 | 4"    | 100   | 124   | 258 | 130 |